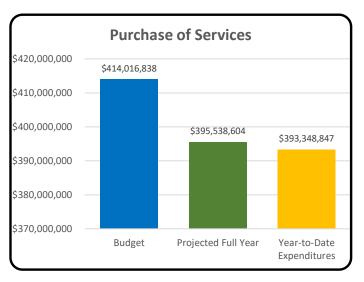

Melissa Stiles reviewed the Purchase of Services (POS) and Operations (OPS) expenditures and answered any questions that the committee members had.

F. Next Meeting - Wednesday, July 10, 2024, 5:30 PM Hybrid (Stockton Office Cohen Board Room and Via Zoom Video Conference)