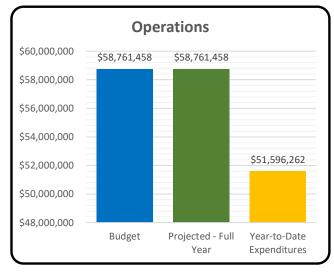

Melissa Stiles reviewed the Purchase of Services (POS) and Operations (OPS) expenditures and answered any questions that the committee members had.

F. Next Meeting - Wednesday, July 10, 2024, 5:30 PM Hybrid (Stockton Office Cohen Board Room and Via Zoom Video Conference)