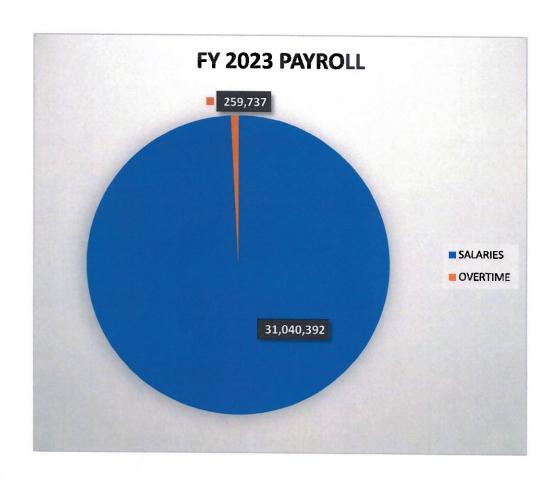

### **OPERATIONS EXPENDITURES**

July 19, 2023

|                      |                            | Year to Date | Prior Year to<br>Date | Budget     | % of Total<br>Budget |
|----------------------|----------------------------|--------------|-----------------------|------------|----------------------|
| Salaries and Wages   |                            | 31,040,392   | 25,356,976            | 33,000,265 | 94.1%                |
| Temporary Help       |                            | 18,645       | 31,703                | 65,000     | 28.7%                |
| Fringe Benefits      |                            | 6,387,675    | 5,809,130             | 7,485,767  | 85.3%                |
| Contracted Employees |                            | 208,347      | 118,200               | 213,000    | 97.8%                |
| Sa                   | alaries and Benefits Total | 37,655,059   | 31,316,009            | 40,764,032 | 92.4%                |